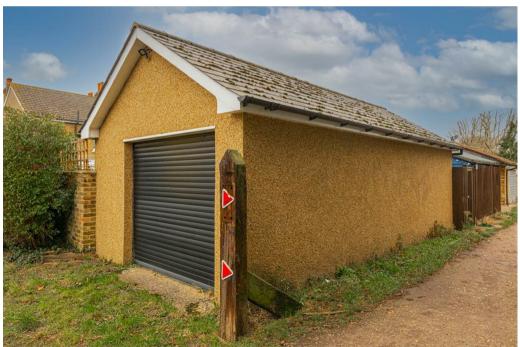

Upstairs are two generously proportioned bedrooms and a family bathroom featuring a walk in shower cubicle and a separately large bath next to a sash

window.

The southerly aspect garden enjoys a great degree of privacy and leads to a large detached garage which has been converted into a work space with a power supply and huge potential for further development. The garage door conveniently opens onto a side access road.