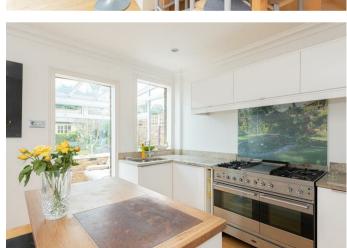

This gorgeous Period cottage is packed with highly appealing features and is situated in a highly sought after road within walking distance of Ewell West railway station and Ewell Village centre.

The property offers a fantastic kitchen / dining room which is semi open plan to a large conservatory with a handy downstairs w/c off it. To the front of the house is a spacious lounge with a fireplace and bay window which oozes period charm.