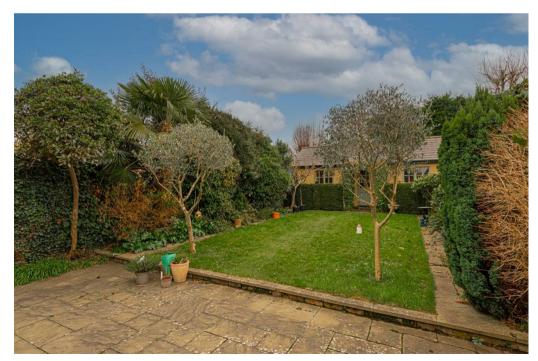

Upstairs are two generously proportioned bedrooms and a family bathroom featuring a walk in shower cubicle and a separately large bath next to a sash

window.

The southerly aspect garden enjoys a great degree of privacy and leads to a large detached garage which has been converted into a work space with a power supply and huge potential for further development. The garage door conveniently opens onto a side access road.