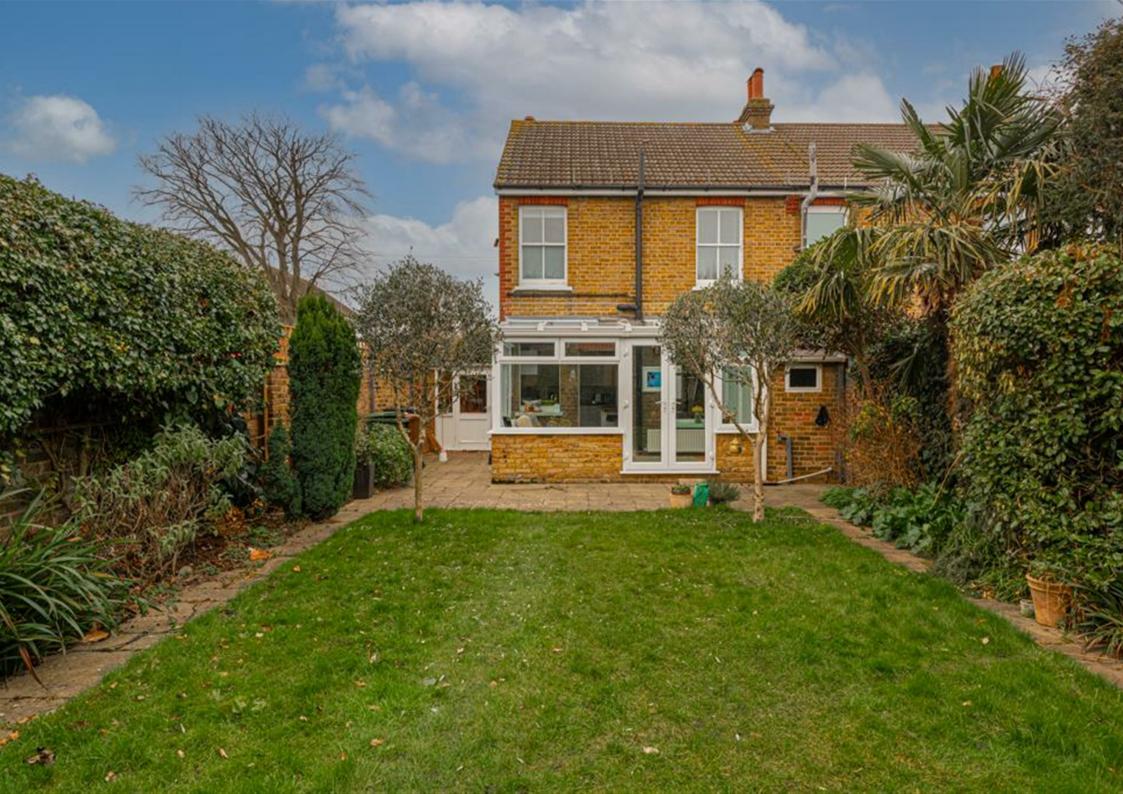

Upstairs are two generously proportioned bedrooms and a family bathroom featuring a walk in shower cubicle and a separately large bath next to a sash

window.

The southerly aspect garden enjoys a great degree of privacy and leads to a large detached garage which has been converted into a work space with a power supply and huge potential for further development. The garage door conveniently opens onto a side access road.