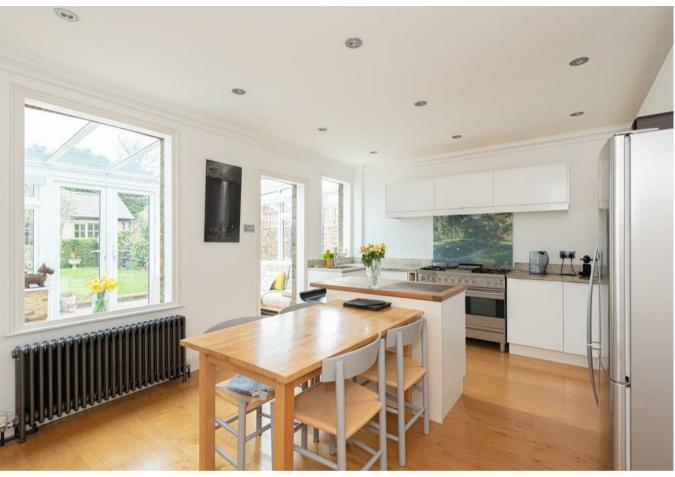

This gorgeous Period cottage is packed with highly appealing features and is situated in a highly sought after road within walking distance of Ewell West railway station and Ewell Village centre.

The property offers a fantastic kitchen / dining room which is semi open plan to a large conservatory with a handy downstairs w/c off it. To the front of the house is a spacious lounge with a fireplace and bay window which oozes period charm.