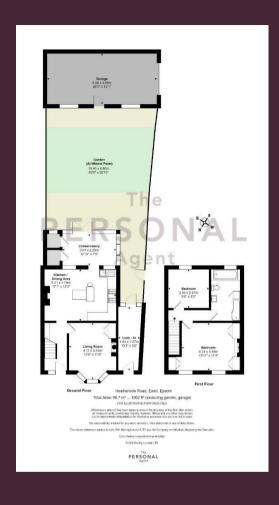

## Offers In Excess Of £550,000 Freehold

- Period Cottage
- End of Terrace
- Two Bedrooms
- Kitchen / Breakfast Room
- Upstairs Bathroom
- Detached Workshop / Garage
- Conservatory
- Southerly Aspect Garden

This gorgeous Period cottage is packed with highly appealing features and is situated in a highly sought after road within walking distance of Ewell West railway station and Ewell Village centre.

The property offers a fantastic kitchen / dining room which is semi open plan to a large conservatory with a handy downstairs w/c off it. To the front of the house is a spacious lounge with a fireplace and bay window which oozes period charm.

Upstairs are two generously proportioned bedrooms and a family bathroom featuring a walk in shower cubicle and a separately large bath next to a sash

window.

The southerly aspect garden enjoys a great degree of privacy and leads to a large detached garage which has been converted into a work space with a power supply and huge potential for further development. The garage door conveniently opens onto a side access road.