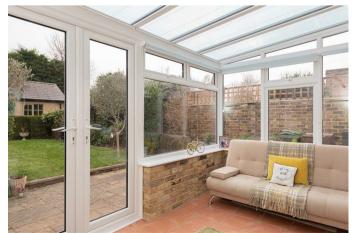

This gorgeous Period cottage is packed with highly appealing features and is situated in a highly sought after road within walking distance of Ewell West railway station and Ewell Village centre.

The property offers a fantastic kitchen / dining room which is semi open plan to a large conservatory with a handy downstairs w/c off it. To the front of the house is a spacious lounge with a fireplace and bay window which oozes period charm.