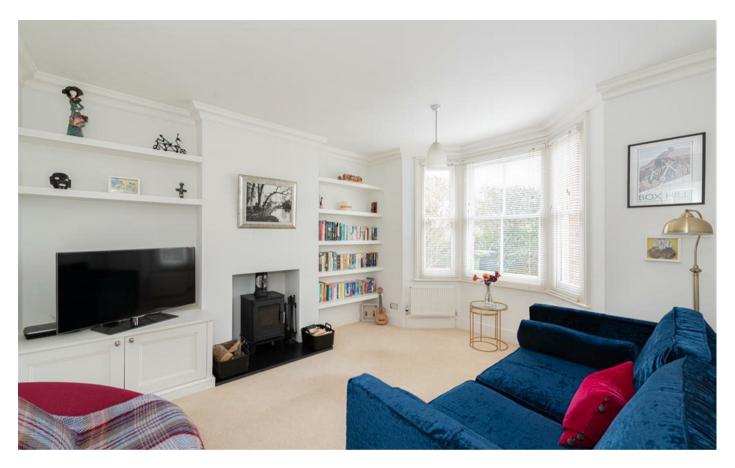

This gorgeous Period cottage is packed with highly appealing features and is situated in a highly sought after road within walking distance of Ewell West railway station and Ewell Village centre.

The property offers a fantastic kitchen / dining room which is semi open plan to a large conservatory with a handy downstairs w/c off it. To the front of the house is a spacious lounge with a fireplace and bay window which oozes period charm.