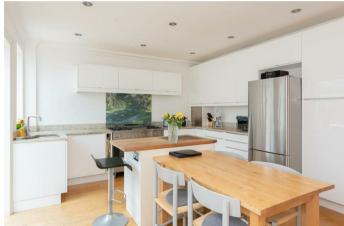

This gorgeous Period cottage is packed with highly appealing features and is situated in a highly sought after road within walking distance of Ewell West railway station and Ewell Village centre.

The property offers a fantastic kitchen / dining room which is semi open plan to a large conservatory with a handy downstairs w/c off it. To the front of the house is a spacious lounge with a fireplace and bay window which oozes period charm.